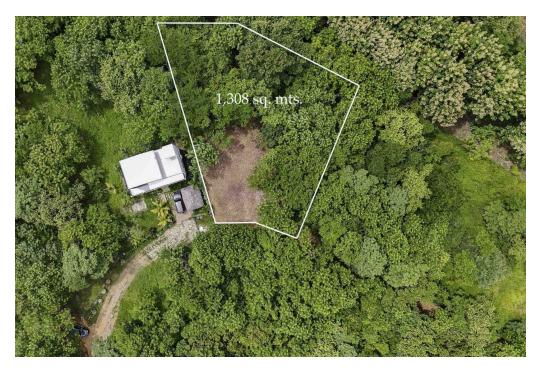

## **Overview:**

Situated on a tranquil hilltop, this 1/3-acre lot boasts breathtaking views of lush mountains, valleys, and the ocean in the distance. Located centrally within the vibrant Popoyo area, you'll be just a short drive from pristine beaches, popular attractions, and renowned surf spots.

The property is easily accessible via a compacted road, and utility connections are readily available nearby. With its gentle terrain, this site is perfect for a range of development possibilities. Don't miss the chance to build your ideal home in this perpital sowing, scenic location!

Lot Size (sq Meters): 1308.0 Beaches near the property: Guasacate, Santana.