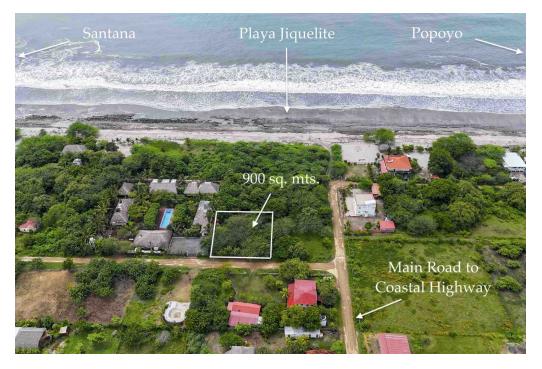

## **Overview:**

This nearly 1/4-acre lot is ideally situated on the third row of Playa Jiquelite, offering easy access from the main road that leads to the new Coastal Highway. With dimensions of 30 meters wide by 30 meters deep, this parcel provides ample space for your project. Plus, there?s a matching lot available directly in front, giving you the option to double your land size!

The beach is just a short walk away, offering quick access to the surf at Santana. Alternatively, hop on your bike and head down the beach road to explore Beginner?s Bay, Popoyo, or the Outer Reef.

This area is rapidly developing, with a growing number of hotels, cafes, and small **Btopesypopping** up both along the coastline and inland. Once a hidden gem for surfers, and beachgoers, Jiquelite Beach is now becoming a sought-after destination for travelers and surfers alike.