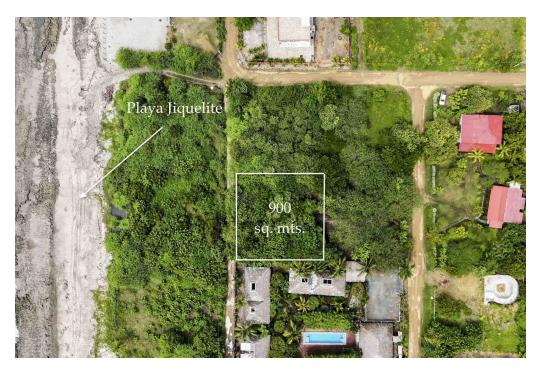

## **Overview:**

This nearly 1/4-acre lot is perfectly located on the third row of Playa Jiquelite, with easy access from the main road leading to the new Coastal Highway. The parcel measures 30 meters in width and 30 meters in depth, providing ample space for your project. Additionally, there?s a matching lot available directly in front, allowing you the option to double your land size.