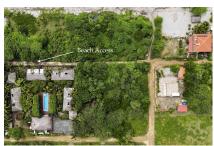

The beach is just a short walk away, offering quick access to the surf at Santana. Alternatively, you can hop on your bike and take the beach road to explore Beginner?s Bay, Popoyo, or the Outer Reef.