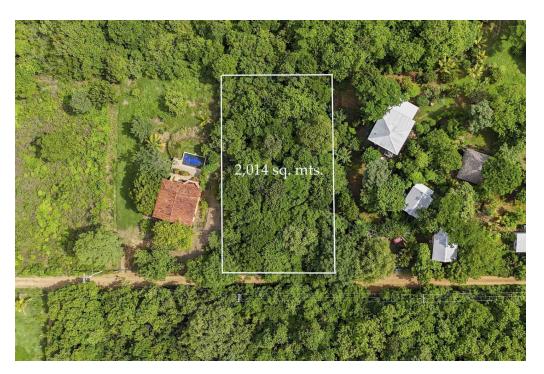

## 1/2 Acre Property in Popoyo with Breathtaking Views

**USD \$35,000** 

Set on a 1/2-acre lot, this property offers breathtaking views of the mountains, valleys, and ocean. Located in the heart of the Popoyo area, it provides easy access to local beaches, attractions, and top surf spots.

The site is accessible via a well-maintained road, and utility connections are conveniently located nearby. With its gently sloping terrain, this land is perfect for a variety of development possibilities. It's an ideal spot to create your custom property Details:

Lot Size (sq Meters): 2014.0 Beaches near the property: Guasacate, Santana.